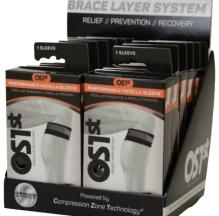

12-Pack Display Unit

OSIS

"With screws from an ACL-repair, my 40-year old knee has a personality of its own. The PS3 Peformance Patella Sleeve allows me to train and race without worrying about my knee slowing me down. With several size options, finding the proper fit is easy and after the first mile of running, it self-adjusts into a comfortable position, and I usually forget it's there! Nice to find a product that offers a solution for athletes without causing other problems! Thanks for the confidence booster."