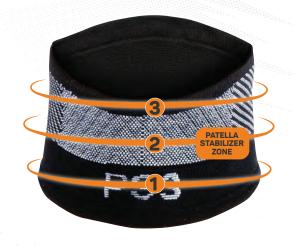

# Relieves Patellar Tendonitis Improves Patella Tracking Eases Knee Pain Circulation Safe

LATEX FREE

Zone #3 Light Compression Wide, smooth & comfortable

> Zone #2 Firm Compression To support & lift the Patella

### Zone #1

Light Compression Wide, smooth & comfortable for added comfort & increased flexibility

LIGHT10-15 mmHgMODERATE15-20 mmHgFIRM20-30 mmHg

- Advanced Medical Device for Patellar Tendonitis, knee pain
  & swelling
- · Easy-on and shaped-to-fit targeted area
- · Soft, moisture-wicking fabric
- Wear during walking or exercising for extra protection
- · Supports and stabilizes the patella