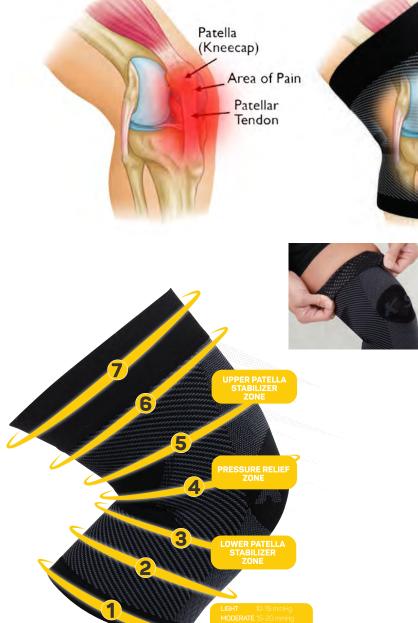

#### Zone #2

Moderate Compression To boost venous flow & stabilize

Zone #1 Light Compression With smooth, flat opening

Before KS7 Use-

12-Pack Display Unit

OS1ª

Patella

(Kneecap)

Area of Pain

Patellar

Tendon

Hypoallergenic gel

stabilizes and keep

sleeve from slipping

"As an avid runner with chronic knee pain, I was skeptical that a thin, light brace would ease my pain. After trying the KS7 Performance Knee Sleeve, I have become a believer. I wear the sleeve while running and also under my dress slacks to work every day, and the relief has been life changing."

#### **GLOBAL FOOTCARE NEW ZEALAND** Unit 5, 9A Jupiter Grove, Upper Hutt,

Wellington New Zealand P: 0800 827 954 F: 09 926 1879 E: sales@globalfootcare.co.nz www.os1st.co.nz

Zone #7 Light Compression Wide, smooth & comfortable

Zone #6

Moderate Compression Muscle Stability

#### Zone #5

Firm Compression "Knee Stabilizer Zone" for injury protection

Zone #4

Firm Compression "Knee Stabilizer Zone" for injury protection

#### Zone #3

Firm Compression "Lower Patella Stabilizer Zone" for pain relief & injury protection