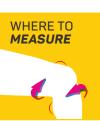

### TARGETED CONDITIONS

Arthritis **Runners Knee** ITBS (Iliotibilal Band Syndrome) Patella Tendonitis

S

М

L

Above Patella Circumference 12-16 in / 30-40 cm 14-18 in / 35-45 cm 16-20 in / 40-50 cm 18.5-22.5 in / 47-57 cm XL XXL XXXL 23-29 in / 58-73 cm

Below Patella Circumference 9-13 in / 23-33 cm 11-15 in / 28-38 cm 13-17 in / 33-44 cm 17-23 in / 42-54 cm

- swelling