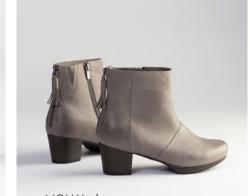

= Full Inlay = <sup>3</sup>/4 Inlay

LUNA Heel: 20mm

ONA Heel: 25mm Pitch: 12mm

KITTY Heel: 45mm Pitch: 37mm

DUSK Heel: 15mm Pitch: 10mm

MOLLY Heel: 60mm Pitch: 45mm

MODERATE PRONATION

MAXWELL Heel: 60mm