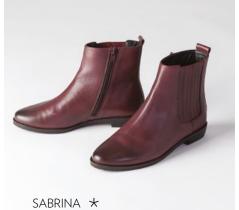

KYSHA

This winter's multi-tasking flats are both covetable and luxuriously comfortable.

Ziera's soft leather, contouring and memory foam work together to support and cushion your every step.

















LOYAL \*

\* = Removable footbed

2























CORBAN \*

TOVA \*





















\* = Removable footbed











USHER ★

The Flex, Soft Journey footbed has arch & metatarsal support as well as a stabilising cradle for superior comfort.

Super lightweight rubber soles designed to flex in the forepart will make these your go-to walking shoes.





## ZIERA

## Orthotic Friendly Collection





Heel = Height of heel

Pitch = Height difference between the forepart & heel

## MILD PRONATION -

Pitch: 13mm

SONORA Heel: 34mm Pitch: 15mm

LENOX Heel: 20mm

SERENITY Heel: 34mm

Pitch: 13mm

Pitch: 15mm

VALLEY Heel: 44mm Pitch: 40mm



= Full Inlay = <sup>3</sup>/4 Inlay

LUNA Heel: 20mm



ONA Heel: 25mm Pitch: 12mm



KITTY Heel: 45mm Pitch: 37mm



DUSK Heel: 15mm Pitch: