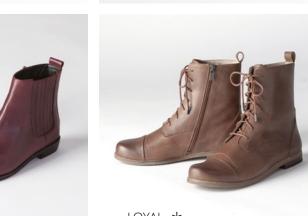

KYSHA

This winter's multi-tasking flats are both covetable and luxuriously comfortable.

Ziera's soft leather, contouring and memory foam work together to support and cushion your every step.

LOYAL \*

\* = Removable footbed

DIEGO Heel: 15mm Pitch: 10mm

**CORBAN** Heel: 32mm Pitch: 30mm

URSULA Heel: 30mm Pitch: 18mm

XRAY Heel: 30mm Pitch: 20mm

SLOANE Heel: 25mm Pitch: 17mm

JAVA Heel: 27mm Pitch: 17mm

URBAN Heel: 30mm

Pitch: 18mm