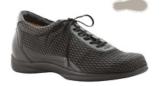

2

CORBAN \*

TOVA \*

\* = Removable footbed

USHER ★

The Flex, Soft Journey footbed has arch & metatarsal support as well as a stabilising cradle for superior comfort.

Super lightweight rubber soles designed to flex in the forepart will make these your go-to walking shoes.