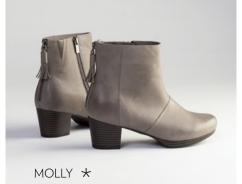

= Full Inlay = <sup>3</sup>/4 Inlay

LUNA Heel: 20mm

ONA Heel: 25mm Pitch: 12mm

KITTY Heel: 45mm Pitch: 37mm

DUSK Heel: 15mm Pitch: 10mm

MOLLY Heel: 60mm Pitch: 45mm

MODERATE PRONATION

MAXWELL Heel: 60mm