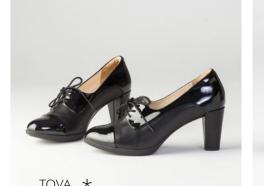

2

CORBAN \*

TOVA \*

\* = Removable footbed

USHER ★

The Flex, Soft Journey footbed has arch & metatarsal support as well as a stabilising cradle for superior comfort.

Super lightweight rubber soles designed to flex in the forepart will make these your go-to walking shoes.