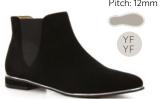

= Full Inlay = <sup>3</sup>/4 Inlay

LUNA Heel: 20mm

ONA Heel: 25mm Pitch: 12mm

KITTY Heel: 45mm Pitch: 37mm

DUSK Heel: 15mm Pitch: 10mm

MOLLY Heel: 60mm Pitch: 45mm

MODERATE PRONATION

MAXWELL Heel: 60mm