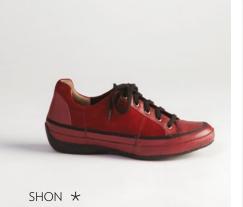

UPLIFT Heel: 35mm Pitch: 20mm

SEVERE PRONATION

SYLVIA Heel: 30mm Pitch: 20mm

SHON Heel: 30mm Pitch: 20mm

ALLEY Heel: 25mm Pitch: 17mm

ABBY Heel: 25mm Pitch: 17mm