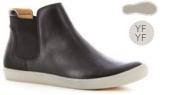

DIEGO Heel: 15mm Pitch: 10mm

**CORBAN** Heel: 32mm Pitch: 30mm

URSULA Heel: 30mm Pitch: 18mm

XRAY Heel: 30mm Pitch: 20mm

SLOANE Heel: 25mm Pitch: 17mm

JAVA Heel: 27mm Pitch: 17mm

URBAN Heel: 30mm

Pitch: 18mm