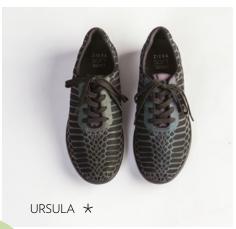

DIEGO Heel: 15mm Pitch: 10mm

**CORBAN** Heel: 32mm Pitch: 30mm

URSULA Heel: 30mm Pitch: 18mm

XRAY Heel: 30mm Pitch: 20mm

SLOANE Heel: 25mm Pitch: 17mm

JAVA Heel: 27mm Pitch: 17mm

URBAN Heel: 30mm

Pitch: 18mm