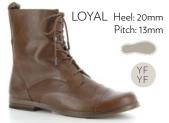

KYSHA

This winter's multi-tasking flats are both covetable and luxuriously comfortable.

Ziera's soft leather, contouring and memory foam work together to support and cushion your every step.

LOYAL \*

\* = Removable footbed