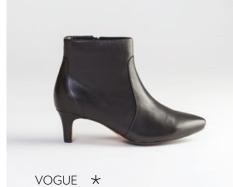

2

CORBAN \*

TOVA \*

\* = Removable footbed

USHER ★

The Flex, Soft Journey footbed has arch & metatarsal support as well as a stabilising cradle for superior comfort.

Super lightweight rubber soles designed to flex in the forepart will make these your go-to walking shoes.