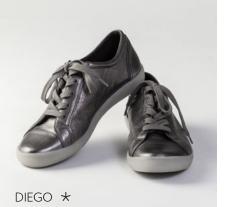

DIEGO Heel: 15mm Pitch: 10mm

**CORBAN** Heel: 32mm Pitch: 30mm

URSULA Heel: 30mm Pitch: 18mm

XRAY Heel: 30mm Pitch: 20mm

SLOANE Heel: 25mm Pitch: 17mm

JAVA Heel: 27mm Pitch: 17mm

URBAN Heel: 30mm

Pitch: 18mm