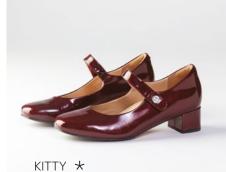

= Full Inlay = <sup>3</sup>/4 Inlay

LUNA Heel: 20mm

ONA Heel: 25mm Pitch: 12mm

KITTY Heel: 45mm Pitch: 37mm

DUSK Heel: 15mm Pitch: 10mm

MOLLY Heel: 60mm Pitch: 45mm

MODERATE PRONATION

MAXWELL Heel: 60mm