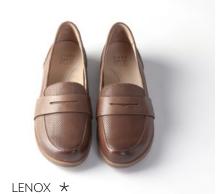

2

CORBAN \*

TOVA \*

\* = Removable footbed

USHER ★

The Flex, Soft Journey footbed has arch & metatarsal support as well as a stabilising cradle for superior comfort.

Super lightweight rubber soles designed to flex in the forepart will make these your go-to walking shoes.