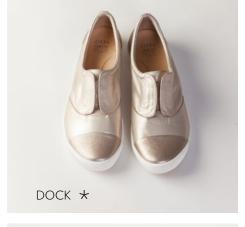

KYSHA

This winter's multi-tasking flats are both covetable and luxuriously comfortable.

Ziera's soft leather, contouring and memory foam work together to support and cushion your every step.

















LOYAL \*

\* = Removable footbed

2























CORBAN \*

TOVA \*





















\* = Removable footbed











USHER ★

The Flex, Soft Journey footbed has arch & metatarsal support as well as a stabilising cradle for superior comfort.

Super lightweight rubber soles designed to flex in the forepart will make these your go-to walking shoes.





## ZIERA

## Orthotic Friendly Collection





Heel = Height of heel

Pitch = Height difference between the forepart & heel

## MILD PRONATION -

Pitch: 13mm

SONORA Heel: 34mm Pitch: 15mm

LENOX Heel: 20mm

SERENITY Heel: 34mm

Pitch: 13mm

Pitch: 15mm

VALLEY Heel: 44mm Pitch: 40mm



= Full Inlay = <sup>3</sup>/4 Inlay

LUNA Heel: 20mm



ONA Heel: 25mm Pitch: 12mm



KITTY Heel: 45mm Pitch: 37mm



DUSK Heel: 15mm Pitch: 10mm



MOLLY Heel: 60mm Pitch: 45mm

MODERATE PRONATION



MAXWELL Heel: 60mm

DIEGO H