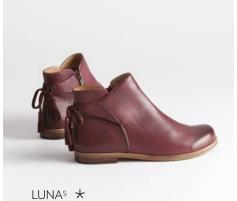

= Full Inlay = <sup>3</sup>/4 Inlay

LUNA Heel: 20mm

ONA Heel: 25mm Pitch: 12mm

KITTY Heel: 45mm Pitch: 37mm

DUSK Heel: 15mm Pitch: 10mm

MOLLY Heel: 60mm Pitch: 45mm

MODERATE PRONATION

MAXWELL Heel: 60mm