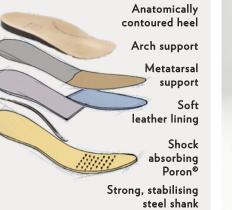

2

CORBAN \*

TOVA \*

\* = Removable footbed

USHER ★

The Flex, Soft Journey footbed has arch & metatarsal support as well as a stabilising cradle for superior comfort.

Super lightweight rubber soles designed to flex in the forepart will make these your go-to walking shoes.