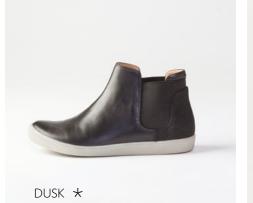

= Full Inlay = <sup>3</sup>/4 Inlay

LUNA Heel: 20mm

ONA Heel: 25mm Pitch: 12mm

KITTY Heel: 45mm Pitch: 37mm

DUSK Heel: 15mm Pitch: 10mm

MOLLY Heel: 60mm Pitch: 45mm

MODERATE PRONATION

MAXWELL Heel: 60mm