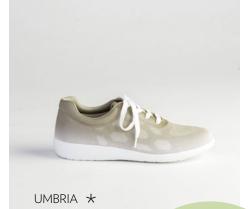

2

CORBAN \*

TOVA \*

\* = Removable footbed

USHER ★

The Flex, Soft Journey footbed has arch & metatarsal support as well as a stabilising cradle for superior comfort.

Super lightweight rubber soles designed to flex in the forepart will make these your go-to walking shoes.