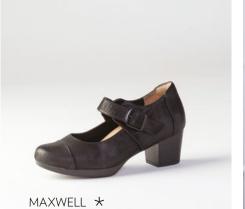

= Full Inlay = <sup>3</sup>/4 Inlay

LUNA Heel: 20mm

ONA Heel: 25mm Pitch: 12mm

KITTY Heel: 45mm Pitch: 37mm

DUSK Heel: 15mm Pitch: 10mm

MOLLY Heel: 60mm Pitch: 45mm

MODERATE PRONATION

MAXWELL Heel: 60mm