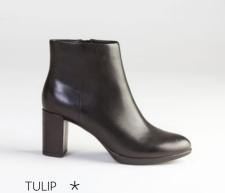

KYSHA

This winter's multi-tasking flats are both covetable and luxuriously comfortable.

Ziera's soft leather, contouring and memory foam work together to support and cushion your every step.

















LOYAL \*

\* = Removable footbed

2























CORBAN \*

TOVA \*





















\* = Removable footbed











USHER ★

The Flex, Soft Journey footbed has arch & metatarsal support as well as a stabilising cradle for superior comfort.

Super lightweight rubber soles designed to flex in the forepart will make these your go-to walking shoes.





## ZIERA

## Orthotic Friendly Collection





Heel = Height of heel

Pitch = Height difference between the forepart & heel

## MILD PRONATION -

Pitch: 13mm

SONORA Heel: 34mm Pitch: 15mm

LENOX Heel: 20mm

SERENITY Heel: 34mm

Pitch: 13mm

Pitch: 15mm

VALLEY Heel: 44mm Pitch: 40mm



= Full Inlay = <sup>3</sup>/4 Inlay

LUNA Heel: 20mm



ONA Heel: 25mm Pitch: 12mm



KITTY Heel: 45mm Pitch: 37mm



DUSK Heel: 15mm Pitch: 10mm



MOLLY Heel: 60mm Pitch: 45mm

MODERATE PRONATIO