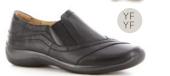

2

CORBAN \*

TOVA \*

\* = Removable footbed

USHER ★

The Flex, Soft Journey footbed has arch & metatarsal support as well as a stabilising cradle for superior comfort.

Super lightweight rubber soles designed to flex in the forepart will make these your go-to walking shoes.